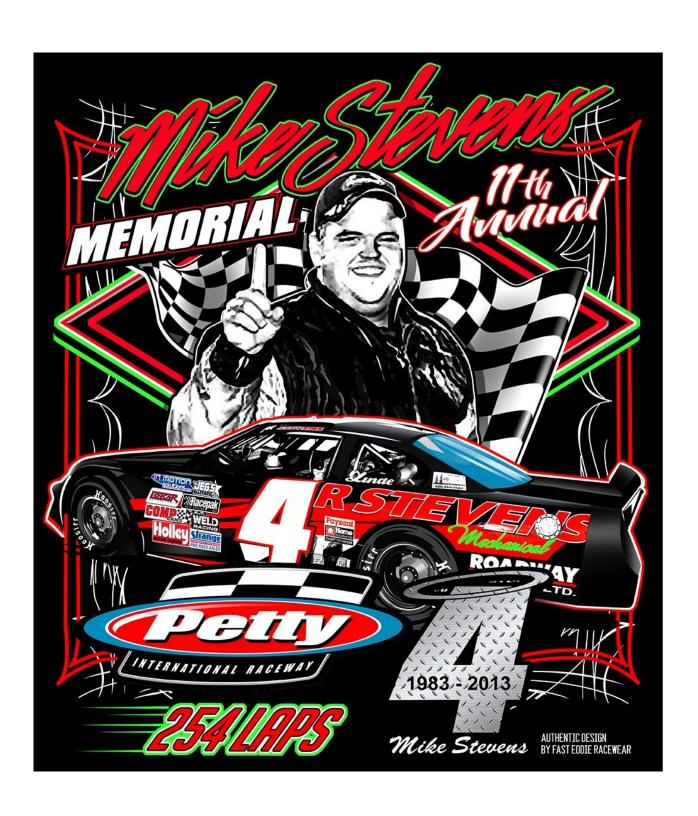

# 2023 Mike Stevens Memorial Class Photo

Photo by Ken MacIsaac

This event is dedicated to the memory of Mike Stevens, who was lost in 2013. Stevens, from nearby Salisbury, was a fan favorite and a winner at some of the region's biggest race tracks in his Sportsman and Pro Stock racing career.

Stevens was key in helping the current ownership of Petty Raceway in preparing the facility for re-opening in 2011. Stevens is missed by all in the motorsports community and is honored annually as the best in the region come to Petty Raceway to compete for the Mike Stevens Memorial title.

#### Petty Raceway is Proud to Present the 11th Annual Mike Stevens Memorial Event.

- One of The Richest events in the Maritimes, up to \$100,000 in purses & bonuses
- Paid registrations will determine the order for the draw for tire pick. 1st to register is first to draw a number for tire selection and so on. Only two team members can pick tires and can only pick tires for one team.
- All divisions will be doing double car time trials.
- Top ten in time trials are locked in. These teams will draw for starting positions in a 15 lap heat race which will then determine the top ten line up in the 254 lap feature. Prizes will be awarded for the top ten teams.
- There will be three Atlantic Tiltload heat races top four advance to main
- B Main top four will advance to main
- Last Chance winner will have the option to take a cash prize or advance to main
- There will be four provisionals
- We will have a radio on hand programmed with all drivers for in car interviews